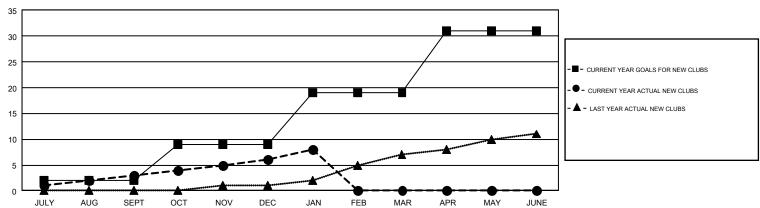

## GMT Constitutional Area 1, Group D

**GMT:** JUDY HANKOM

REPORT DOES NOT INCLUDE CLUBS IN UNDISTRICTED AREAS.

| Clubs                 |               |           |               | Members               |                                                                |                                                              |                                                    |  |
|-----------------------|---------------|-----------|---------------|-----------------------|----------------------------------------------------------------|--------------------------------------------------------------|----------------------------------------------------|--|
| RESULTS FOR 2016-2017 |               |           |               | RESULTS FOR 2016-2017 |                                                                |                                                              |                                                    |  |
| QUARTER               | NEW CLUB GOAL | NEW CLUBS | DROPPED CLUBS | QUARTER               | NEW MEMBER GROWTH<br>NET GOAL (not reinstated<br>or transfers) | NEW MEMBER<br>GROWTH ACTUAL (not<br>reinstated or transfers) | DROPPED<br>MEMBERS ACTUAL<br>(including transfers) |  |
| JULY/AUG/SEPT         | 2             | 3         | 3             | JULY/AUG/SEPT         | 128                                                            | 995                                                          | 1,217                                              |  |
| OCT/NOV/DEC           | 7             | 3         | 6             | OCT/NOV/DEC           | 229                                                            | 1,001                                                        | 1,228                                              |  |
| JAN/FEB/MAR           | 10            | 2         | 2             | JAN/FEB/MAR           | 473                                                            | 370                                                          | 429                                                |  |
| APR/MAY/JUNE          | 12            | 0         | 0             | APR/MAY/JUNE          | 341                                                            | 0                                                            | 0                                                  |  |