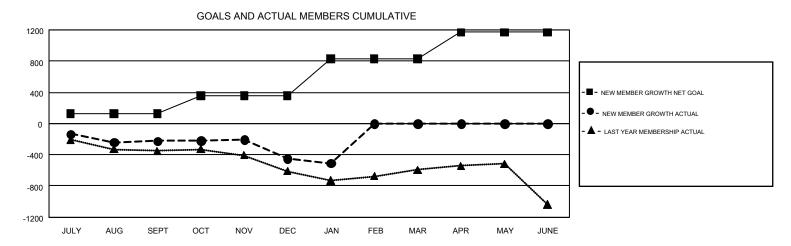

## GMT Constitutional Area 1, Group D

**GMT:** JUDY HANKOM

REPORT DOES NOT INCLUDE CLUBS IN UNDISTRICTED AREAS.

| Clubs                 |               |           |               | Members               |                                                                |                                                              |                                                    |  |
|-----------------------|---------------|-----------|---------------|-----------------------|----------------------------------------------------------------|--------------------------------------------------------------|----------------------------------------------------|--|
| RESULTS FOR 2016-2017 |               |           |               | RESULTS FOR 2016-2017 |                                                                |                                                              |                                                    |  |
| QUARTER               | NEW CLUB GOAL | NEW CLUBS | DROPPED CLUBS | QUARTER               | NEW MEMBER GROWTH<br>NET GOAL (not reinstated<br>or transfers) | NEW MEMBER<br>GROWTH ACTUAL (not<br>reinstated or transfers) | DROPPED<br>MEMBERS ACTUAL<br>(including transfers) |  |
| JULY/AUG/SEPT         | 2             | 3         | 3             | JULY/AUG/SEPT         | 128                                                            | 995                                                          | 1,217                                              |  |
| OCT/NOV/DEC           | 7             | 3         | 6             | OCT/NOV/DEC           | 229                                                            | 1,001                                                        | 1,228                                              |  |
| JAN/FEB/MAR           | 10            | 2         | 2             | JAN/FEB/MAR           | 473                                                            | 370                                                          | 429                                                |  |
| APR/MAY/JUNE          | 12            | 0         | 0             | APR/MAY/JUNE          | 341                                                            | 0                                                            | 0                                                  |  |